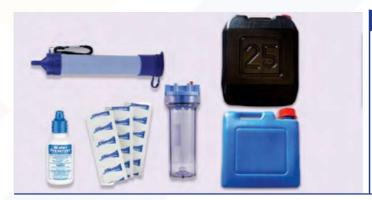

### **WATER TESTING & PURIFICATION**

- Water Preserver
- Aquatabs
- Water Purifier
- 10 Litre Jerry Can
- 25 Litre Jerry Can
- Emergency Straw Filter
- Distilled Water
- DPD 1 Tablet
- Caliberation and Maintenance
- Solution Membrane
- Lauryl Dispenser
- Pad

- Filter Paper
- Measuring Cylinder