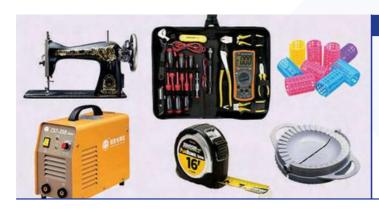

### Welding Kit

- Sewing machine Welding machine Hair Tong

### • Measuring tape • Welder Hand glove • Hair Roller **Bricklaying Kit**

Hand Trowel

### Plumbing Kit

- Pipe Cutter
- **Electrical tool** Box

### Adaptors

- Jack Plane
- Carpentry Kit
  Chisel

  Catering Kit
  Meat Pie Cutter
  - Non-Stick Serving Spoon