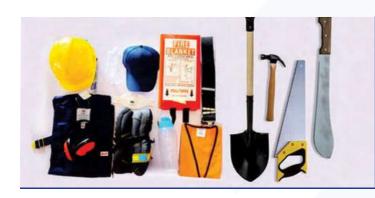

### **EMERGENCY AND SHELTER**

- Aluminium Stakes Reflective Cords Micro- Tensioners
- Blanket Assembly Instructions Cap Helmet

- Helmet
  Reflective Jackets
  Overall
  Safety Goggles
  Emergency Blankets
  Insulating Mat
  Water Bottle
  Windcheater
  Sleening Rog

- Sleeping Bag Belt
- Reinforced FootwearGlovesNose MaskEar Protector
- Cutlass Wood Saw
- Hammer