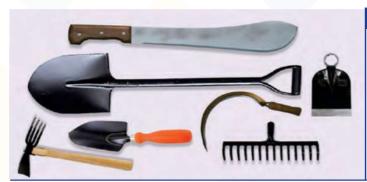

### **AGRICULTURAL EQUIPMENTS**

- Shovel
- Spade • Axe
- Picaxe
- Hoe
- Rake
- Cutlass
- Sickle
- Hand Trowel