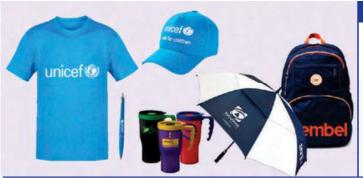

### PRINTING AND BRANDED ITEMS

- T-shirts
- Pens
- Umbrella
- Cups
- Face Caps
- Shirts
- Flash Drives
- Note Pads
- Backpacks
- Strap Bags
- String Bags
- Envelopes
- Heat Transfer
- Water Bottle
- Raincoat
- Mug
- Banners
- Ball
- Flyers
- Key Rings