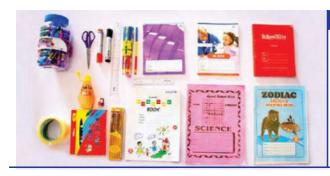

### **EDUCATION**

- Hardcover note book
- Ball point pen • Chalk White
- Flip Chart
- White board Marker
- Duster
- Scissors
- Twine
- HB Pencil
- Eraser
- Pen
- Ruler
- Wax Crayons
- Safety Scissors
- Card board
- Notebook Drawing Book
- Science Graph