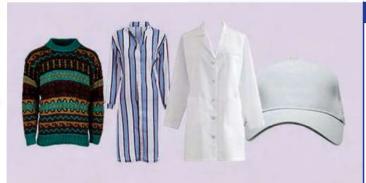

### **CLOTHING AND TEXTILES**

- Uniform
- Cardigan
- Tunic
- Wrapper
- Gown
- Cap
- Hijab