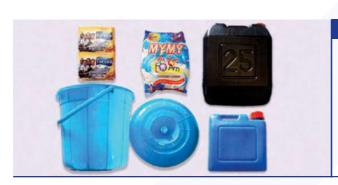

### **WASH AND SANITATION KIT**

- 25 litre Jerry Can
- Pail with Cover
- Detergent
- Bathing Soap • Scrubbing Brush
- Mopping Bucket
- Squeegee
- Toilet Brush
- Sponge
- Cleaning Spray
- Waste Bin