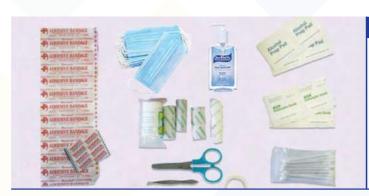

### **MEDICAL KITS (PPE & First Aid)**

- Hand Sanitizer
- Plasters
- Disposable Glove
- Safety Pin
- Bandages
- Tape
- Alchohol Swabs
- Scissors
- Antiseptic
- Cotton Buds Cotton Wools
- Surgical Face
- Mask
- Nitrile Gloves