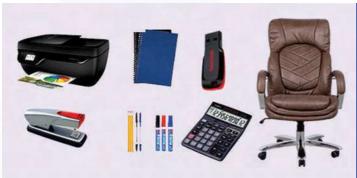

### **IT & OFFICE SUPPLIES**

- Catridge
- Printer
- Scanner
- Phones
- Laptop
- Desktop
- Computer Electric Table
- Adjustable Sit Stand
- Desk
- A4 Paper
- Sticky Notes Flash Drive
- Stapler
- Paper Clip
- White Board
- Calculator
- Envelope File Folder
- Correction
- Pen • Office Chair
- Ink Pad
- Stamp
- Projector
- Thumbtack
- Interactive Board
- Router